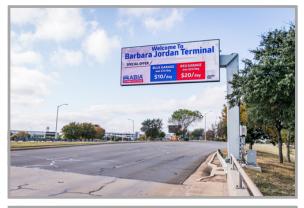

## LED MESSAGE DISPLAYS

FSG is known for signage that spotlights your brand and communicates your business story. From national brands and restaurant chains, to corner stores - skilled fabrication and meticulous installation are hallmarks of FSG Signs projects.

LED Message Displays (Electronic Message Centers) provide 24/7 changeable messages for advertising, directions, special events, and more! Our talented team will work with you to bring your vision to life, from designing and permitting to fabrication and installation.