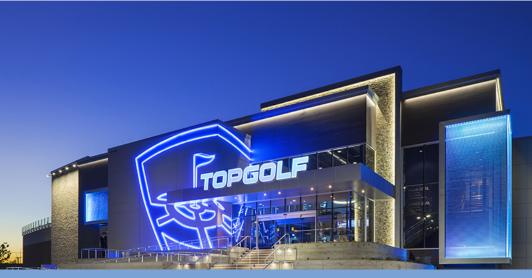

## TOP GOLF USA

Fort Worth, Texas

FSG provided ground-up electrical, electrical engineering, and BIM services for Top Golf.

#### **CHALLENGE**

FSG provided ground-up electrical work on this 65,000-sqft Top Golf location in Fort Worth, Texas. Top Golf is a large entertainment venue featuring a high-tech driving range as well as a full bar serving food and drinks.

### SOLUTION

The project features 102 climate-controlled hitting bays for players. The project spanned 9 months and roughly 13,500 manhours. FSG's Engineering & BIM team provided electrical drawings and plans for this and many other Top Golf locations across the nation.