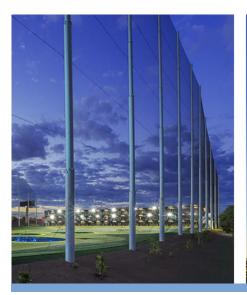

## TOP GOLF USA

Fort Worth, Texas

FSG provided ground-up electrical, electrical engineering, and BIM services for Top Golf.

#### **CHALLENGE**

FSG provided ground-up electrical work on this 65,000-sqft Top Golf location in Fort Worth, Texas. Top Golf is a large entertainment venue featuring a high-tech driving range as well as a full bar serving food and drinks.

### SOLUTION

The project features 102 climate-controlled hitting bays for players. The project spanned 9 months and roughly 13,500 manhours. FSG's Engineering & BIM team provided electrical drawings and plans for this and many other Top Golf locations across the nation.