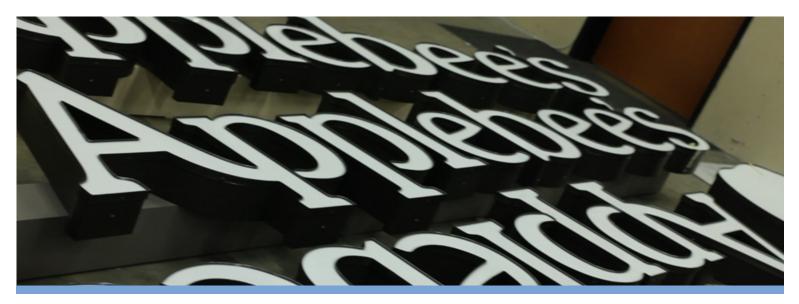

## APPLEBEES Nationwide

When Applebees needed to retrofit and reface their channel letters across multiple locations, they counted on FSG to get the project done.

## CHALLENGE

After working with FSG to complete a lighting retrofit project across multiple locations, Applebees identified a need to have their exterior signage retrofitted and refaced. The project would involve the removal and replacement of signage at multiple locations in different geographical areas.

## SOLUTION

FSG's signs team and national accounts team worked together to develop and deploy and complete signage retrofit project for Applebees. FSG's sign fabrication shop In Austin, fabricated and assembled and shipped the new signs while FSG's national account teams coordinated the installations across the various locations.